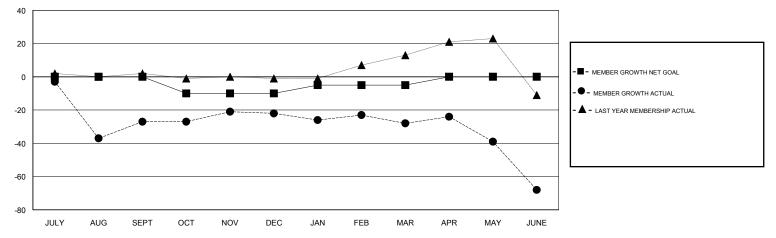

## District 110BZ

Results as of: 06/30/2019

| GMT: JOOST PAIJMANS            |               |           | LOCATION NETHERLANDS |               |                                  |                         | GMT CA                                             |  |
|--------------------------------|---------------|-----------|----------------------|---------------|----------------------------------|-------------------------|----------------------------------------------------|--|
| Clubs<br>RESULTS FOR 2018-2019 |               |           |                      |               | Members<br>RESULTS FOR 2018-2019 |                         |                                                    |  |
|                                |               |           |                      |               |                                  |                         |                                                    |  |
| QUARTER                        | NEW CLUB GOAL | NEW CLUBS | DROPPED CLUBS        | QUARTER       | MEMBER GROWTH NET<br>GOAL        | MEMBER GROWTH<br>ACTUAL | DROPPED<br>MEMBERS ACTUAL<br>(including transfers) |  |
| JULY/AUG/SEPT                  | 0             | 0         | 0                    | JULY/AUG/SEPT | 0                                | 26                      | 50                                                 |  |
| OCT/NOV/DEC                    | 0             | 0         | 0                    | OCT/NOV/DEC   | -10                              | 25                      | 19                                                 |  |
| JAN/FEB/MAR                    | 0             | 0         | 0                    | JAN/FEB/MAR   | 5                                | 12                      | 16                                                 |  |
| APR/MAY/JUNE                   | 0             | 0         | 0                    | APR/MAY/JUNE  | 5                                | 24                      | 63                                                 |  |